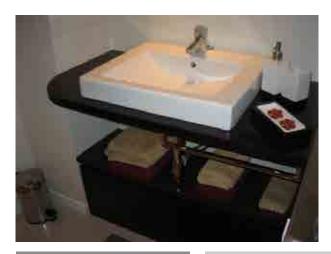

### **Description**

Entrance hall Living/Dining room Terrace with 270° views Open plan kitchen

Master bedroom

Single Bedroom with study/dressing room Bathroom with thermostatically controlled shower

#### General

- § Entrance hall
- § Master bedroom
- § Single Bedroom with study/dressing room
- § Bathroom with thermostatically controlled shower
- § Living/Dining room
- § Terrace with 270° views
- § Open plan kitchen