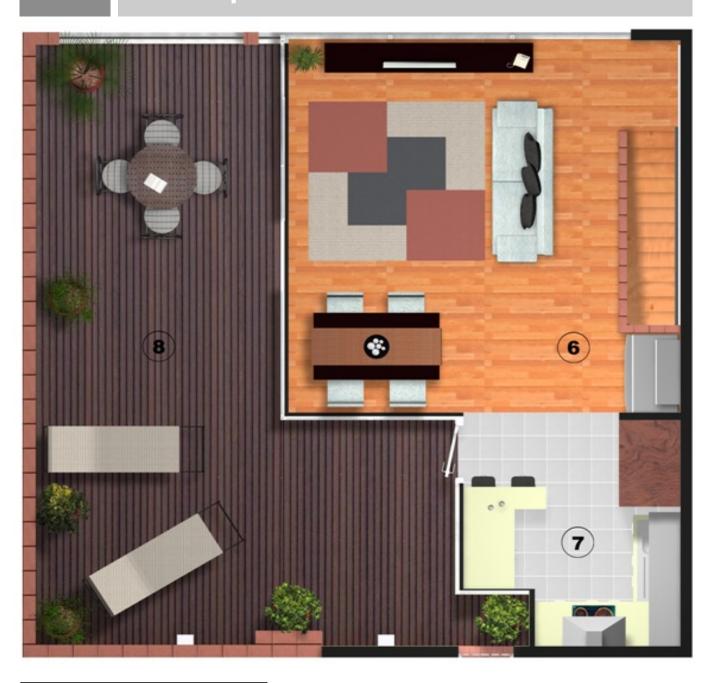

| Penthouse: Level 2_Ballester |             |           |  |
|------------------------------|-------------|-----------|--|
| ld.                          | Description | Area (m²) |  |
| 6                            | Living room | 25.88     |  |
| 7                            | Kitchen     | 7.68      |  |
| 8                            | Terrace     | 32.67     |  |
| NET INTERNAL AREA            |             | 66.23     |  |
| GROSS INTERNAL AREA          |             | 71.48     |  |