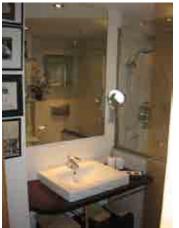

### **Description**

Entrance hall Living/Dining room Terrace with 270° views Open plan kitchen

Master bedroom

Single Bedroom with study/dressing room Bathroom with thermostatically controlled shower

#### General

- § Entrance hall
- § Master bedroom
- § Single Bedroom with study/dressing room
- § Bathroom with thermostatically controlled shower
- § Living/Dining room
- § Terrace with 270° views
- § Open plan kitchen