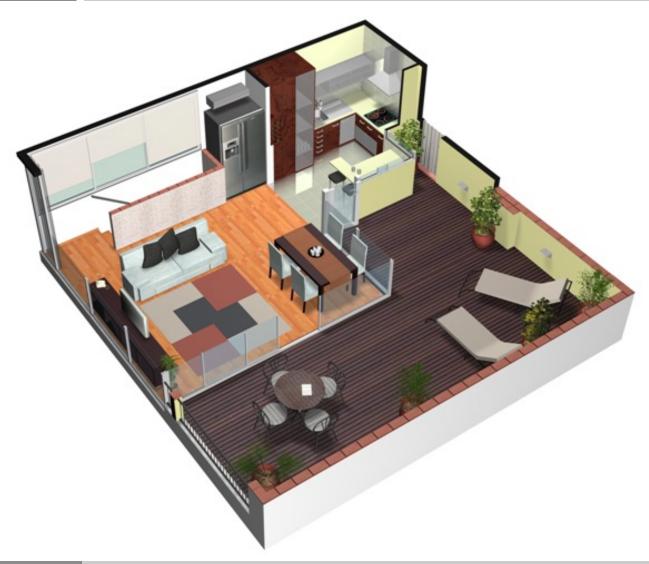

### Penthouse

Penthouse in Barcelona c/Ballester 22

Level 1

3D-Level 2

Level 2

| Penthouse: Level 1_Ballester |             |           |  |
|------------------------------|-------------|-----------|--|
| ld.                          | Description | Area (m²) |  |
| 1                            | Entrance    | 6.97      |  |
| 2                            | Stairs      | 3.43      |  |
| 3                            | Office      | 10.10     |  |
| 4                            | Bedroom     | 11.45     |  |
| 5                            | Bathroom    | 4.62      |  |
| NET INTERNAL AREA            |             | 36.57     |  |
| GROSS INTERNAL AREA          |             | 40.31     |  |