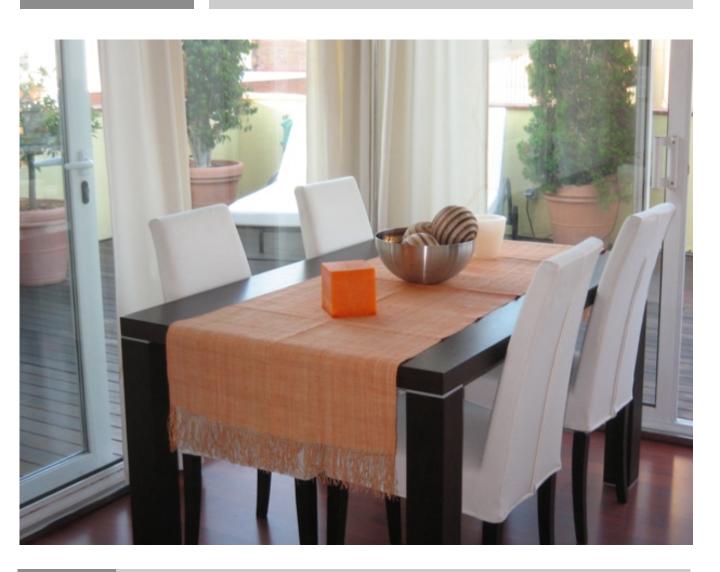

### **Description**

Entrance hall Living/Dining room Terrace with 270° views Open plan kitchen

Master bedroom

Single Bedroom with study/dressing room Bathroom with thermostatically controlled shower

#### General

- § Entrance hall
- § Master bedroom
- § Single Bedroom with study/dressing room
- § Bathroom with thermostatically controlled shower
- § Living/Dining room
- § Terrace with 270° views
- § Open plan kitchen