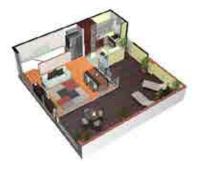

### Penthouse

Penthouse in Barcelona c/Ballester 22

Level 1

3D-Level 2

Level 2

| Penthouse: Level 1_Ballester |             |           |  |
|------------------------------|-------------|-----------|--|
| ld.                          | Description | Area (m²) |  |
| 1                            | Entrance    | 6.97      |  |
| 2                            | Stairs      | 3.43      |  |
| 3                            | Office      | 10.10     |  |
| 4                            | Bedroom     | 11.45     |  |
| 5                            | Bathroom    | 4.62      |  |
| NET INTERNAL AREA            |             | 36.57     |  |
| GROSS INTERNAL AREA          |             | 40.31     |  |

| Penthouse: Level 2_Ballester |             |           |  |
|------------------------------|-------------|-----------|--|
| ld.                          | Description | Area (m²) |  |
| 6                            | Living room | 25.88     |  |
| 7                            | Kitchen     | 7.68      |  |
| 8                            | Terrace     | 32.67     |  |
| NET INTERNAL AREA            |             | 66.23     |  |
| GROSS INTERNAL AREA          |             | 71.48     |  |