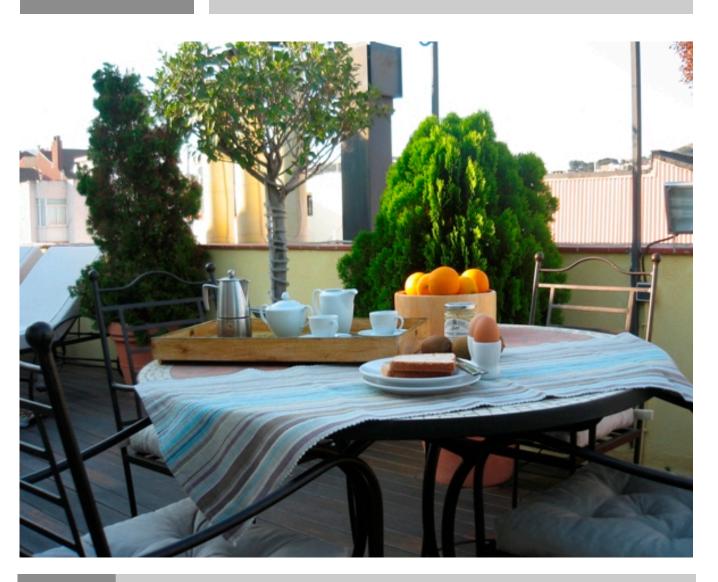

An exceptional duplex penthouse, with 78 square meters of luxury accommodation and a **beautiful**, **relaxing terrace** of 33 square meters with 270° views of the city, in the heart of the "Sant Gervasi" district of Barcelona.

### **Description**

Entrance hall Living/Dining room Terrace with 270° views Open plan kitchen

Master bedroom

Single Bedroom with study/dressing room Bathroom with thermostatically controlled shower

### Areas

Beech flooring on level 1 Mahogany flooring on level 2

Floor tiles in kitchen and bathroom

Built area: 111'79 sqm

🖳 Usable area: 70'13 sqm

Terrace: 32'67 sqm

### § Built area: 111.79 m<sup>2</sup> § Usable area: 70.13 m<sup>2</sup> § Terrace: 32.67 m<sup>2</sup>