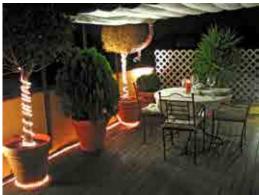

An exceptional duplex penthouse, with 78 square meters of luxury accommodation and a **beautiful**, **relaxing terrace** of 33 square meters with 270° views of the city, in the heart of the "Sant Gervasi" district of Barcelona.

### **Description**

Entrance hall Living/Dining room Terrace with 270° views Open plan kitchen

Master bedroom

Single Bedroom with study/dressing room Bathroom with thermostatically controlled shower

#### General

- § Entrance hall
- § Master bedroom
- § Single Bedroom with study/dressing room
- § Bathroom with thermostatically controlled shower
- § Living/Dining room
- § Terrace with 270° views
- § Open plan kitchen