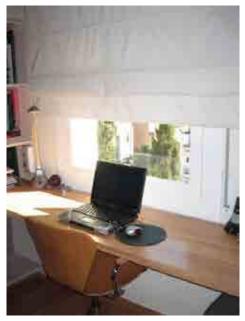

### **Description**

Entrance hall Living/Dining room Terrace with 270° views Open plan kitchen

Master bedroom

Single Bedroom with study/dressing room Bathroom with thermostatically controlled shower

#### General

- § Entrance hall
- § Master bedroom
- § Single Bedroom with study/dressing room
- § Bathroom with thermostatically controlled shower
- § Living/Dining room
- § Terrace with 270° views
- § Open plan kitchen