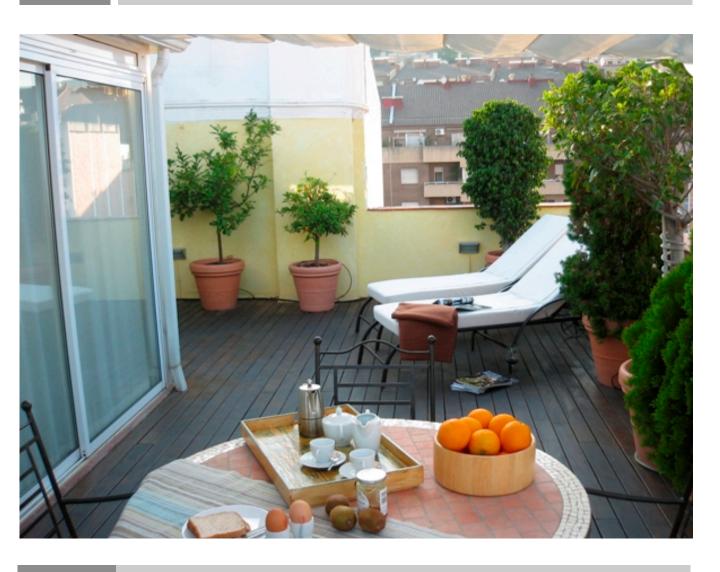

An exceptional duplex penthouse, with 78 square meters of luxury accommodation and a **beautiful**, **relaxing terrace** of 33 square meters with 270° views of the city, in the heart of the "Sant Gervasi" district of Barcelona.

The flat is wonderfully peaceful and conveniently located close to the tranquil "Putget" park.

#### General

**71** sq**m** 

**33** sq**m** 

### **Description**

Entrance hall Living/Dining room Terrace with 270° views Open plan kitchen

Master bedroom

Single Bedroom with study/dressing room Bathroom with thermostatically controlled shower

### Areas

Beech flooring on level 1 Mahogany flooring on level 2

Floor tiles in kitchen and bathroom

Built area: 111'79 sqm

🖳 Usable area: 70'13 sqm

Terrace: 32'67 sqm

### § Built area: 111.79 m<sup>2</sup> § Usable area: 70.13 m<sup>2</sup> § Terrace: 32.67 m<sup>2</sup>