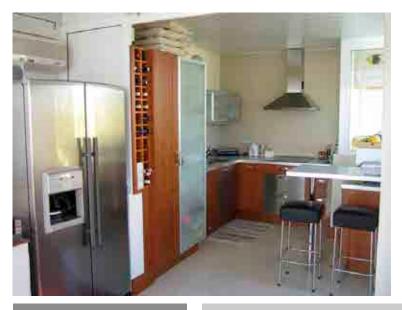

### **Description**

Entrance hall Living/Dining room Terrace with 270° views Open plan kitchen

Master bedroom

Single Bedroom with study/dressing room Bathroom with thermostatically controlled shower

### Kitchen

- Hot and cold air conditioning
- Aluminum work with double glazing
- Terrace: wooden floor
- Terrace with plant pots & automatic watering system
- Grohe (German) taps/ faucets

- Dishwasher
- Washing machine
- Induction hob
- Decorative extraction hood
- Electric oven with microwave
- § American style fridge freezer

#### **Equipment**

- § Hot and cold air conditioning
- § American style fridge freezer
- § Dishwasher
- § Washing machine
- § Induction hob
- § Electric oven with microwave
- § Decorative extraction hood