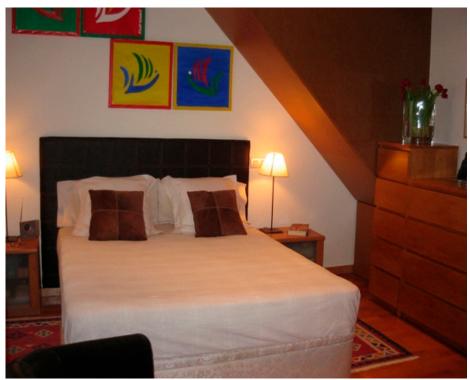

### **Description**

Entrance hall Living/Dining room Terrace with 270° views Open plan kitchen

Master bedroom

Single Bedroom with study/dressing room Bathroom with thermostatically controlled shower

#### General

- § Entrance hall
- § Master bedroom
- § Single Bedroom with study/dressing room
- § Bathroom with thermostatically controlled shower
- § Living/Dining room
- § Terrace with 270° views
- § Open plan kitchen