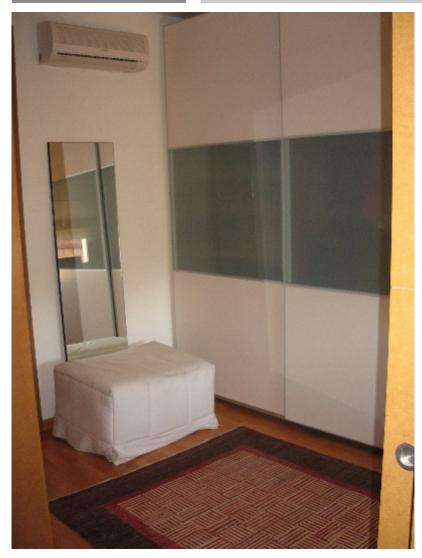

### **Description**

Entrance hall Living/Dining room Terrace with 270° views Open plan kitchen

Master bedroom

Single Bedroom with study/dressing room Bathroom with thermostatically controlled shower

#### General

- § Entrance hall
- § Master bedroom
- § Single Bedroom with study/dressing room
- § Bathroom with thermostatically controlled shower
- § Living/Dining room
- § Terrace with 270° views
- § Open plan kitchen