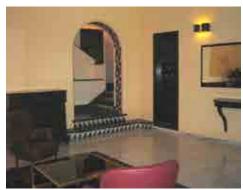

### **Description**

Entrance hall Living/Dining room Terrace with 270° views Open plan kitchen

Master bedroom

Single Bedroom with study/dressing room Bathroom with thermostatically controlled shower

#### General

- § Entrance hall
- § Master bedroom
- § Single Bedroom with study/dressing room
- § Bathroom with thermostatically controlled shower
- § Living/Dining room
- § Terrace with 270° views
- § Open plan kitchen