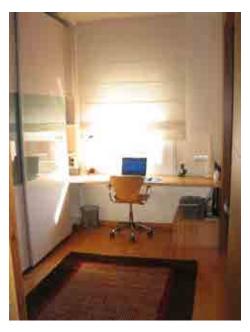

### **Description**

Entrance hall Living/Dining room Terrace with 270° views Open plan kitchen

Master bedroom

Single Bedroom with study/dressing room Bathroom with thermostatically controlled shower

#### General

- § Entrance hall
- § Master bedroom
- § Single Bedroom with study/dressing room
- § Bathroom with thermostatically controlled shower
- § Living/Dining room
- § Terrace with 270° views
- § Open plan kitchen