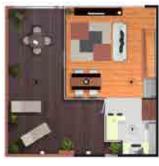

### Penthouse

Penthouse in Barcelona c/Ballester 22

Level 1

3D-Level 2

Level 2

| Penthouse: Level 1_Ballester |             |           |  |
|------------------------------|-------------|-----------|--|
| ld.                          | Description | Area (m²) |  |
| 1                            | Entrance    | 6.97      |  |
| 2                            | Stairs      | 3.43      |  |
| 3                            | Office      | 10.10     |  |
| 4                            | Bedroom     | 11.45     |  |
| 5                            | Bathroom    | 4.62      |  |
| NET INTERNAL AREA            |             | 36.57     |  |
| GROSS INTERNAL AREA          |             | 40.31     |  |

| Penthouse: Level 2_Ballester |             |           |  |
|------------------------------|-------------|-----------|--|
| ld.                          | Description | Area (m²) |  |
| 6                            | Living room | 25.88     |  |
| 7                            | Kitchen     | 7.68      |  |
| 8                            | Terrace     | 32.67     |  |
| NET INTERNAL AREA            |             | 66.23     |  |
| GROSS INTERNAL AREA          |             | 71.48     |  |