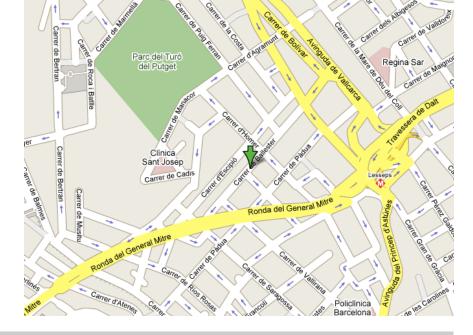

### Communications

Metro: < 3min: L3-L9 (Lesseps)

Bus: < 1min: 22-27-28-92-131

Airport: < 15 Km</p>

City ring road: < 5 min.</p>

#### Communications

- § Underground: <3 min: L3-L9 (Lesseps)
- § Bus: <1min: 22-27-28-92-131
- § City ring road: < 5 min
- § Airport: 15 Km

## location