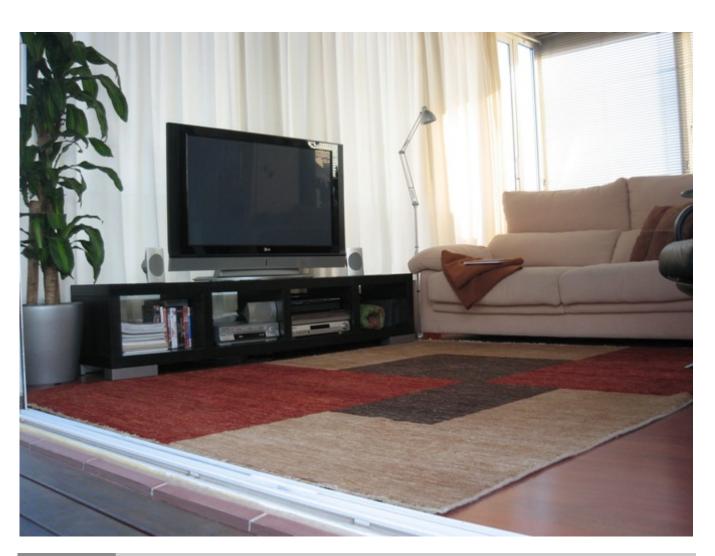

### **Description**

Entrance hall Living/Dining room Terrace with 270° views Open plan kitchen

Master bedroom

Single Bedroom with study/dressing room Bathroom with thermostatically controlled shower

#### General

- § Entrance hall
- § Master bedroom
- § Single Bedroom with study/dressing room
- § Bathroom with thermostatically controlled shower
- § Living/Dining room
- § Terrace with 270° views
- § Open plan kitchen