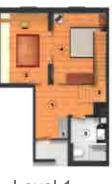

### Penthouse

Penthouse in Barcelona c/Ballester 22

Level 1

3D-Level 2

Level 2

| Penthouse: Level 1_Ballester |             |           |  |
|------------------------------|-------------|-----------|--|
| ld.                          | Description | Area (m²) |  |
| 1                            | Entrance    | 6.97      |  |
| 2                            | Stairs      | 3.43      |  |
| 3                            | Office      | 10.10     |  |
| 4                            | Bedroom     | 11.45     |  |
| 5                            | Bathroom    | 4.62      |  |
| NET INTERNAL AREA            |             | 36.57     |  |
| GROSS INTERNAL AREA          |             | 40.31     |  |

| Penthouse: Level 2_Ballester |             |           |  |
|------------------------------|-------------|-----------|--|
| ld.                          | Description | Area (m²) |  |
| 6                            | Living room | 25.88     |  |
| 7                            | Kitchen     | 7.68      |  |
| 8                            | Terrace     | 32.67     |  |
| NET INTERNAL AREA            |             | 66.23     |  |
| GROSS INTERNAL AREA          |             | 71.48     |  |

| Penthouse: Ballester             |             |           |  |
|----------------------------------|-------------|-----------|--|
| ld.                              | Description | Area (m²) |  |
| TOTAL NET INTERNAL AREA 102.80   |             |           |  |
| TOTAL GROSS INTERNAL AREA 111.79 |             |           |  |