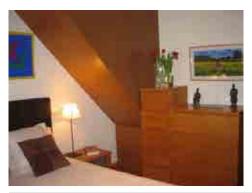

### **Description**

Entrance hall Living/Dining room Terrace with 270° views Open plan kitchen

Master bedroom

Single Bedroom with study/dressing room Bathroom with thermostatically controlled shower

#### General

- § Entrance hall
- § Master bedroom
- § Single Bedroom with study/dressing room
- § Bathroom with thermostatically controlled shower
- § Living/Dining room
- § Terrace with 270° views
- § Open plan kitchen