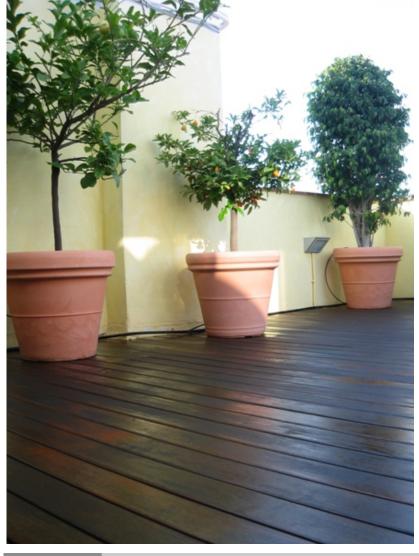

### Kitchen

- Hot and cold air conditioning
- Aluminum work with double glazing
- Terrace: wooden floor
- Terrace with plant pots & automatic watering system
- Grohe (German) taps/ faucets

- Dishwasher
- Washing machine
- Induction hob
- Decorative extraction hood
- Electric oven with microwave
- § American style fridge freezer

### Areas

Beech flooring on level 1 Mahogany flooring on level 2

Floor tiles in kitchen and bathroom

Built area: 111'79 sqm

🖳 Usable area: 70'13 sqm

Terrace: 32'67 sqm

#### **Finishing**

- § Beech flooring on level 1
- § Mahogany flooring on level 2
- § Floor tiles in kitchen and bathroom
- § Grohe (German) taps/ faucets
- § Aluminium work with double glazing
- § Terrace: wooden floor
- § Terrace with plant pots and automatic watering system

### § Built area: 111.79 m<sup>2</sup> § Usable area: 70.13 m<sup>2</sup> § Terrace: 32.67 m<sup>2</sup>