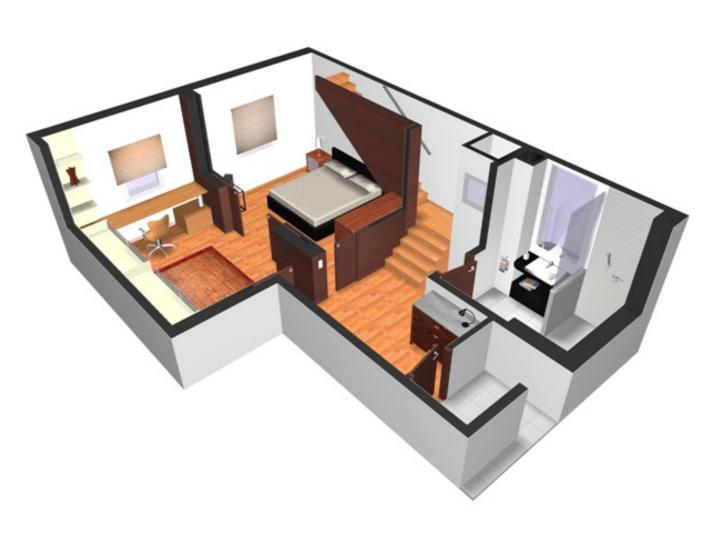

### Penthouse

Penthouse in Barcelona c/Ballester 22

Level 1

3D-Level 2

Level 2

| Penthouse: Level 1_Ballester |             |           |  |
|------------------------------|-------------|-----------|--|
| ld.                          | Description | Area (m²) |  |
| 1                            | Entrance    | 6.97      |  |
| 2                            | Stairs      | 3.43      |  |
| 3                            | Office      | 10.10     |  |
| 4                            | Bedroom     | 11.45     |  |
| 5                            | Bathroom    | 4.62      |  |
| NET INTERNAL AREA            |             | 36.57     |  |
| GROSS INTERNAL AREA          |             | 40.31     |  |

### **Description**

Entrance hall Living/Dining room Terrace with 270° views Open plan kitchen

Master bedroom

Single Bedroom with study/dressing room Bathroom with thermostatically controlled shower

#### General

- § Entrance hall
- § Master bedroom
- § Single Bedroom with study/dressing room
- § Bathroom with thermostatically controlled shower
- § Living/Dining room
- § Terrace with 270° views
- § Open plan kitchen