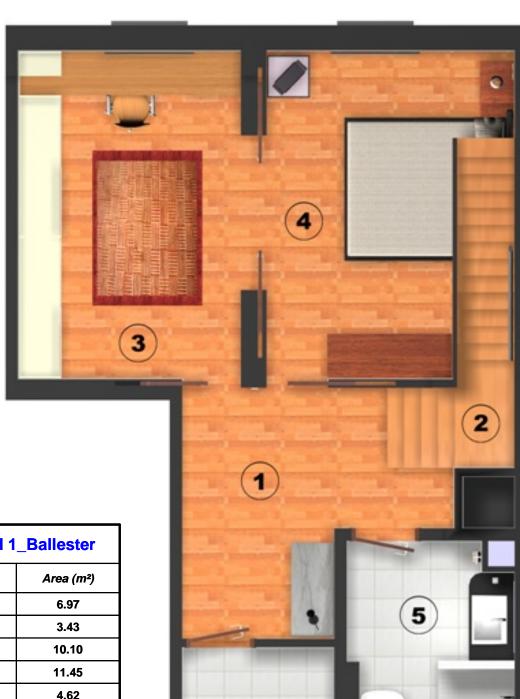

### Penthouse

Penthouse in Barcelona c/Ballester 22

Level 1

3D-Level 2

Level 2

| Penthouse: Level 1_Ballester |             |           |  |
|------------------------------|-------------|-----------|--|
| ld.                          | Description | Area (m²) |  |
| 1                            | Entrance    | 6.97      |  |
| 2                            | Stairs      | 3.43      |  |
| 3                            | Office      | 10.10     |  |
| 4                            | Bedroom     | 11.45     |  |
| 5                            | Bathroom    | 4.62      |  |
| NET INTERNAL AREA            |             | 36.57     |  |
| GROSS INTERNAL AREA          |             | 40.31     |  |